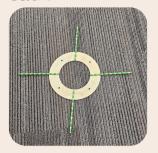

## Step 3:

Create 4 sections on your wreath by gluing 4 full size (red) straws evenly around the wreath.

# Step 4:

Divide your wreath into 8 sections by gluing a full size (red) straw (4 more total) between each section.

# Step 5:

Using the included pattern, add straws into each all eight quadrants as follows:

- Red
- Yellow
- Orange
- Blue
- Orange
- Green
- Orange
- Blue
- Red