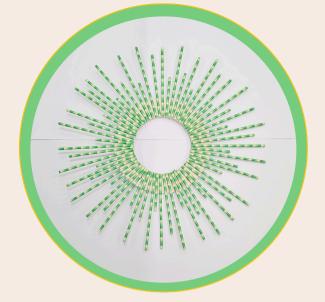

## Step 2:

Cut and divide straws into different sizes. You will begin with 56 straws and end with 64. The colors refer to the pattern used to make the starburst. Each size has a color on the reference pattern.

- 8 Full Size (Red)
- 24 cut to 7.5 inches (Orange)
- 8 cut to 6.5 inches (Yellow)
- 8 cut to 5 inches (Green)
- 8 cut in half (16 Blue)

# Step 5:

Using the included pattern, add straws into each all eight quadrants as follows:

- Red
- Yellow
- Orange
- Blue
- Orange
- Green
- Orange
- Blue
- Red