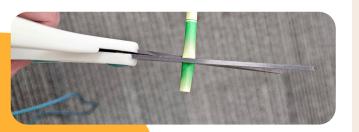

## Step 2:

Cut and divide straws into different sizes. You will begin with 56 straws and end with 64. The colors refer to the pattern used to make the starburst. Each size has a color on the reference pattern.

- 8 Full Size (Red)
- 24 cut to 7.5 inches (Orange)
- 8 cut to 6.5 inches (Yellow)
- 8 cut to 5 inches (Green)
- 8 cut in half (16 Blue)