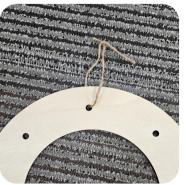

## Step 1:

Take your twine, weave through one hole on your wreath, then tie a knot. This will be used for hanging your

wreath.