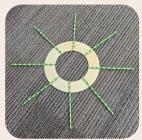

## Step 3:

Create 4 sections on your wreath by gluing 4 full size (red) straws evenly around the wreath.

# Step 4:

Divide your wreath into 8 sections by gluing a full size (red) straw (4 more total) between each section.

# Step 5:

Using the included pattern, add straws into each all eight quadrants as follows:

- Red
- Yellow
- Orange
- Blue
- Orange
- Green
- Orange
- Blue
- Red