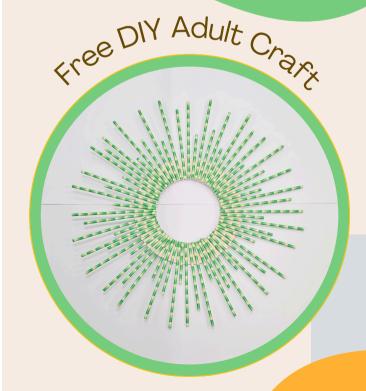

## Instructions

## Step 1:

Take your twine, weave through one hole on your wreath, then tie a knot. This will be used for hanging your

wreath.

## Step 2:

Cut and divide straws into different sizes. You will begin with 56 straws and end with 64. The colors refer to the pattern used to make the starburst. Each size has a color on the reference pattern.

- 8 Full Size (Red)
- 24 cut to 7.5 inches (Orange)
- 8 cut to 6.5 inches (Yellow)
- 8 cut to 5 inches (Green)
- 8 cut in half (16 Blue)

## Step 3:

Create 4 sections on your wreath by gluing 4 full size (red) straws evenly around the wreath.

# Step 4:

Divide your wreath into 8 sections by gluing a full size (red) straw (4 more total) between each section.

# Step 5:

Using the included pattern, add straws into each all eight quadrants as follows:

- Red
- Yellow
- Orange
- Blue
- Orange
- Green
- Orange
- Blue
- Red