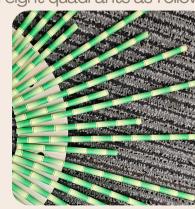

## Step 2:

Cut and divide straws into different sizes. You will begin with 56 straws and end with 64. The colors refer to the pattern used to make the starburst. Each size has a color on the reference pattern.

- 8 Full Size (Red)
- 24 cut to 7.5 inches (Orange)
- 8 cut to 6.5 inches (Yellow)
- 8 cut to 5 inches (Green)
- 8 cut in half (16 Blue)