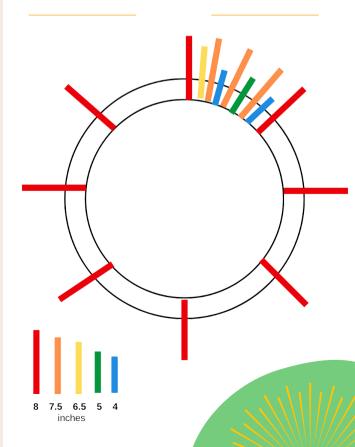

## Step 2:

Cut and divide straws into different sizes. You will begin with 56 straws and end with 64. The colors refer to the pattern used to make the starburst. Each size has a color on the reference pattern.

- 8 Full Size (Red)
- 24 cut to 7.5 inches (Orange)
- 8 cut to 6.5 inches (Yellow)
- 8 cut to 5 inches (Green)
- 8 cut in half (16 Blue)

# Step 5:

Using the included pattern, add straws into each all eight quadrants as follows:

- Red
- Yellow
- Orange
- Blue
- Orange
- Green
- Orange
- Blue
- Red